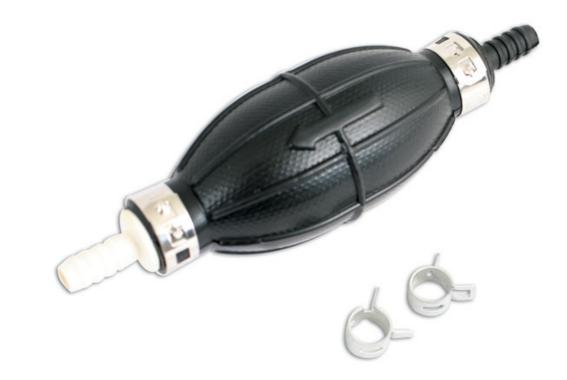

## **Diesel Fuel Pump Priming Tool**

Suitable for priming most diesel fuel systems after fuel filter replacement or system service.

## **Additional Information**

- · Suitable for transferring fluids on diesel engines.
- Push fit into hose as required using clips provided (hose not supplied). Diameter of outlet pipes suitable for 8 -10mm I/D pipes.

LASER Kamasa Gunson Connect

- One way function.
- Pump is also available in Laser Diesel injection priming kit, Part No. 3463.
- · For initial priming only not recommended for permanent fitment to the fuel system.